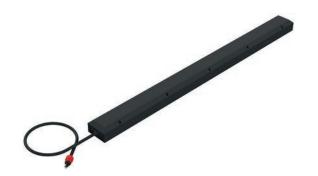

## **MODEL 270 SERIES**

The 270 SERIES side-scan is a robust fully moulded construction, with a very wide bandwidth. With a narrow beam in the alongtrack axis and wide beam in the across-track axis suitable for most sea-floor mapping and other high directivity applications. A deepwater version, capable of operating down to 2000 metres, is available to special order. • FREQUENCY 65 KHZ

- SIDE-SCAN TRANSDUCER
- SEAFLOOR MAPPING
- DEEP WATER CAPABILITY
- HULL OR TOW-FISH

The 270 SERIES is available with or without acoustic calibration, traceable to National Standards.