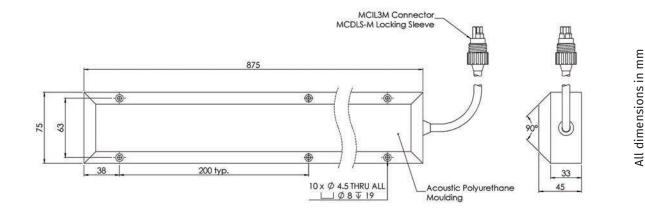

## **MECHANICAL SPECIFICATION**

| Operating Depth                   | 600m<br>(Optional 2000m – both may require an export license)                                  |
|-----------------------------------|------------------------------------------------------------------------------------------------|
| Weight Air/Water (with 10m cable) | 7.7 kg / 3.6 kg                                                                                |
| Operating Temperature             | -5 to +40 °C                                                                                   |
| Storage Temperature               | -40 to +80 °C                                                                                  |
| Cable Type                        | Ø8mm Chloroprene Rubber<br>(Optional Ø9mm Polyurethane, Screened Twisted Pair)                 |
| Cable Length                      | 0.2m standard                                                                                  |
| Connector                         | SubConn MCIL3M with MCDLS-M<br>Locking Sleeve                                                  |
| Extension Cable/Connector         | Ø9mm Polyurethane, Screened Twisted<br>Pair with SubConn MCIL3F with MCDLS-F<br>Locking Sleeve |