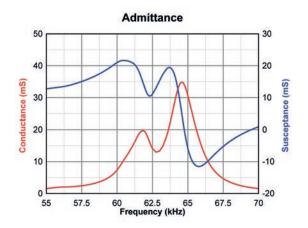

## **TECHNICAL SPECIFICATION**

| Resonant Frequency (Nominal)             | 65 kHz                |
|------------------------------------------|-----------------------|
| Horizontal Beam (-3dB)                   | 2.6 Degrees           |
| Vertical Beam (-3dB)                     | 50 Degrees            |
| Receive Sensitivity                      | -187 dB re 1V/µPa     |
| Transmit Sensitivity                     | 174 dB re 1µPa/V @ 1m |
| Bandwidth                                | 5 kHz                 |
| Transmit Voltage / Duty Cycle (Abs. Max) | 500 Vrms at 10%       |