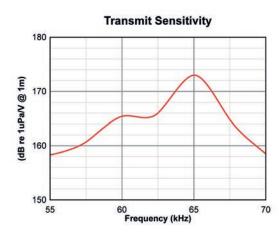

## **TECHNICAL SPECIFICATION**

| Resonant Frequency (Nominal)             | 65 kHz                |
|------------------------------------------|-----------------------|
| Horizontal Beam (-3dB)                   | 2.6 Degrees           |
| Vertical Beam (-3dB)                     | 50 Degrees            |
| Receive Sensitivity                      | -187 dB re 1V/µPa     |
| Transmit Sensitivity                     | 174 dB re 1µPa/V @ 1m |
| Bandwidth                                | 5 kHz                 |
| Transmit Voltage / Duty Cycle (Abs. Max) | 500 Vrms at 10%       |