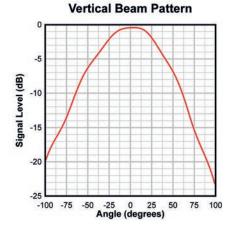

## **TECHNICAL SPECIFICATION**

| Resonant Frequency (Nominal)             | 65 kHz                |
|------------------------------------------|-----------------------|
| Horizontal Beam (-3dB)                   | 2.6 Degrees           |
| Vertical Beam (-3dB)                     | 50 Degrees            |
| Receive Sensitivity                      | -187 dB re 1V/µPa     |
| Transmit Sensitivity                     | 174 dB re 1µPa/V @ 1m |
| Bandwidth                                | 5 kHz                 |
| Transmit Voltage / Duty Cycle (Abs. Max) | 500 Vrms at 10%       |