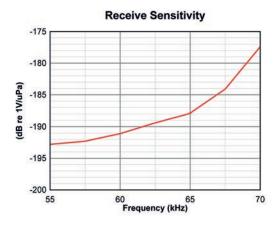

## **TECHNICAL SPECIFICATION**

| Resonant Frequency (Nominal)             | 65 kHz                |
|------------------------------------------|-----------------------|
| Horizontal Beam (-3dB)                   | 2.6 Degrees           |
| Vertical Beam (-3dB)                     | 50 Degrees            |
| Receive Sensitivity                      | -187 dB re 1V/µPa     |
| Transmit Sensitivity                     | 174 dB re 1µPa/V @ 1m |
| Bandwidth                                | 5 kHz                 |
| Transmit Voltage / Duty Cycle (Abs. Max) | 500 Vrms at 10%       |