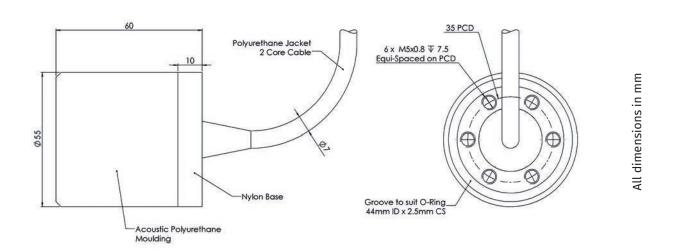

## **MODEL T257**

- 24 KHZ CYLINDRICAL TRANSDUCER
- BROADBAND TRANSMISSION
- TRANSPONDER
- RANGE TRACKING
- COMMUNICATIONS

The Model T257 is designed for use in transponders, beacons, acoustic release mechanisms and data communication systems. The nylon base incorporates threaded fastenings and an 'O' ring seal allowing simple and direct mounting onto equipment or pressure housings.

## **MODEL T257**

| MECHANICAL SPECIFICATION         |                                                        |
|----------------------------------|--------------------------------------------------------|
| Operating Depth                  | 2000m                                                  |
| Weight Air/Water (with 1m cable) | 0.27 kg / 0.008 kg                                     |
| Operating Temperature            | -5 to +40 °C                                           |
| Storage Temperature              | -40 to +80 °C                                          |
| Cable Type                       | Ø7mm Polyurethane Jacket, Screened<br>Twisted Pair     |
| Cable Length                     | 1m standard<br>(Additional lengths supplied to order)  |
| Connector                        | Not fitted as standard<br>(Optional Customer Specific) |