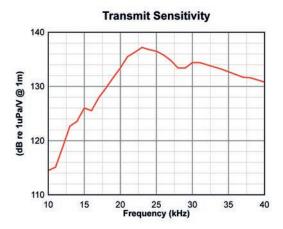

The T257 is available with or without acoustic calibration, traceable to National Standards.

| TECHNICAL SPECIFICATION                  |                                     |
|------------------------------------------|-------------------------------------|
| Resonant Frequency (Nominal)             | 24 kHz                              |
| Useful Operating Band                    | 16 kHz to 30 kHz                    |
| Beam Pattern (Horizontal)                | Omni ± 2 dB                         |
| Beam Pattern (Vertical)                  | Toroidal (See Graph)                |
| Receive Sensitivity                      | -190 dB re 1V/μPa                   |
| Transmit Sensitivity                     | 136 dB re 1μPa/V @ 1m               |
| Capacitance at 1 kHz (with 1m cable)     | 12,000 pF                           |
| Transmit Voltage (Max)                   | 600 Vrms                            |
| Transmit Voltage / Duty Cycle (Abs. Max) | 600 Vrms at 10%<br>180 Vrms at 100% |