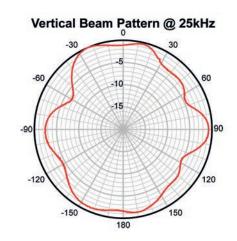

The T257 is available with or without acoustic calibration, traceable to National Standards.

| TECHNICAL SPECIFICATION                  |                                     |
|------------------------------------------|-------------------------------------|
| Resonant Frequency (Nominal)             | 24 kHz                              |
| Useful Operating Band                    | 16 kHz to 30 kHz                    |
| Beam Pattern (Horizontal)                | Omni ± 2 dB                         |
| Beam Pattern (Vertical)                  | Toroidal (See Graph)                |
| Receive Sensitivity                      | -190 dB re 1V/μPa                   |
| Transmit Sensitivity                     | 136 dB re 1μPa/V @ 1m               |
| Capacitance at 1 kHz (with 1m cable)     | 12,000 pF                           |
| Transmit Voltage (Max)                   | 600 Vrms                            |
| Transmit Voltage / Duty Cycle (Abs. Max) | 600 Vrms at 10%<br>180 Vrms at 100% |