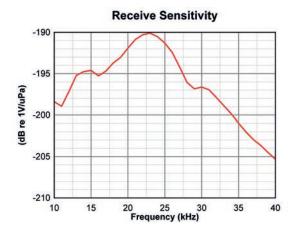

The T257 is available with or without acoustic calibration, traceable to National Standards.

| TECHNICAL SPECIFICATION                  |                                     |
|------------------------------------------|-------------------------------------|
| Resonant Frequency (Nominal)             | 24 kHz                              |
| Useful Operating Band                    | 16 kHz to 30 kHz                    |
| Beam Pattern (Horizontal)                | Omni ± 2 dB                         |
| Beam Pattern (Vertical)                  | Toroidal (See Graph)                |
| Receive Sensitivity                      | -190 dB re 1V/μPa                   |
| Transmit Sensitivity                     | 136 dB re 1μPa/V @ 1m               |
| Capacitance at 1 kHz (with 1m cable)     | 12,000 pF                           |
| Transmit Voltage (Max)                   | 600 Vrms                            |
| Transmit Voltage / Duty Cycle (Abs. Max) | 600 Vrms at 10%<br>180 Vrms at 100% |