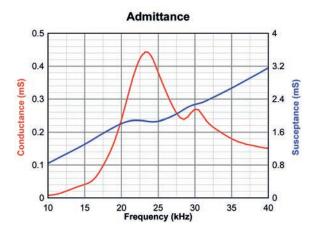

The T257 is available with or without acoustic calibration, traceable to National Standards.

| TECHNICAL SPECIFICATION                  |                                     |
|------------------------------------------|-------------------------------------|
| Resonant Frequency (Nominal)             | 24 kHz                              |
| Useful Operating Band                    | 16 kHz to 30 kHz                    |
| Beam Pattern (Horizontal)                | Omni ± 2 dB                         |
| Beam Pattern (Vertical)                  | Toroidal (See Graph)                |
| Receive Sensitivity                      | -190 dB re 1V/μPa                   |
| Transmit Sensitivity                     | 136 dB re 1μPa/V @ 1m               |
| Capacitance at 1 kHz (with 1m cable)     | 12,000 pF                           |
| Transmit Voltage (Max)                   | 600 Vrms                            |
| Transmit Voltage / Duty Cycle (Abs. Max) | 600 Vrms at 10%<br>180 Vrms at 100% |