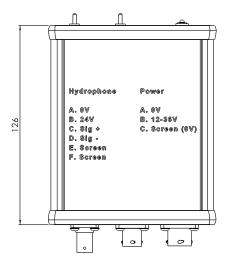

| Hydrophone - Souriau UTS010E6S |             |          |
|--------------------------------|-------------|----------|
| Pin                            | Wire Colour | Function |
| Α                              | Blue/Screen | GND      |
| В                              | Red         | TXDR V+  |
| С                              | White       | Sig+     |
| D                              | Orange      | Sig-     |
| Е                              | Blue/Screen | GND      |
| F                              | Blue/Screen | GND      |

| Power - Souriau UTS08E3P |              |          |
|--------------------------|--------------|----------|
| Pin                      | Wire Colour  | Function |
| Α                        | Green/Screen | 0V/GND   |
| В                        | Red          | +24V DC  |
| С                        | Green/Screen | 0V/GND   |