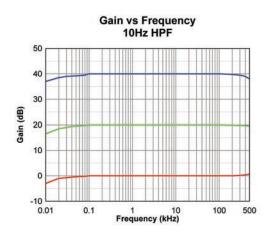

- SURFACE RECEIVER UNIT
- DIFFERENTIAL INPUT
- SINGLE ENDED OUTPUT
- GAIN/FILTER SWITCH
- HEADPHONE OUTPUT

The pre-amplifier has selectable gain options of 0, 20 and 40 dB and high-pass filter options of 10 Hz, 1 kHz and 10 kHz.

| TECHNICAL SPECIFICATION   |                                                                                                                         |
|---------------------------|-------------------------------------------------------------------------------------------------------------------------|
| Usable Frequency Range    | 5 Hz to 500 kHz                                                                                                         |
| Gain Settings             | 0, 20 and 40 dB                                                                                                         |
| High-Pass Filter Settings | 10 Hz, 1 kHz and 10 kHz                                                                                                 |
| Power Supply (Input)      | 24 Vdc Nominal (12 to 36 Vdc)<br>15 mA quiescent, 40 mA with<br>hydrophone<br>150 mA (max) signal and load<br>dependant |
| Input                     | Differential, 10kΩ Impedance                                                                                            |
| Output                    | BNC - Single Ended, 50Ω Impedance<br>3.5mm Jack - Headphones                                                            |
| Noise                     | <20nV/√Hz RTI                                                                                                           |