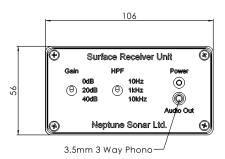

- SURFACE RECEIVER UNIT
- DIFFERENTIAL INPUT
- SINGLE ENDED OUTPUT
- GAIN/FILTER SWITCH
- HEADPHONE OUTPUT

The pre-amplifier has selectable gain options of 0, 20 and 40 dB and high-pass filter options of 10 Hz, 1 kHz and 10 kHz.

| TECHNICAL SPECIFICATION   |                                                                                                                         |
|---------------------------|-------------------------------------------------------------------------------------------------------------------------|
| Usable Frequency Range    | 5 Hz to 500 kHz                                                                                                         |
| Gain Settings             | 0, 20 and 40 dB                                                                                                         |
| High-Pass Filter Settings | 10 Hz, 1 kHz and 10 kHz                                                                                                 |
| Power Supply (Input)      | 24 Vdc Nominal (12 to 36 Vdc)<br>15 mA quiescent, 40 mA with<br>hydrophone<br>150 mA (max) signal and load<br>dependant |
| Input                     | Differential, 10kΩ Impedance                                                                                            |
| Output                    | BNC - Single Ended, 50Ω Impedance<br>3.5mm Jack - Headphones                                                            |
| Noise                     | <20nV/√Hz RTI                                                                                                           |