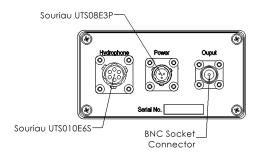

### **MECHANICAL SPECIFICATION**

| BNC Socket Connector |                     |  |
|----------------------|---------------------|--|
| Pin                  | Function            |  |
| Centre               | Single ended signal |  |
| Outer                | GND                 |  |

| Power - Souriau UTS08E3P |              |          |
|--------------------------|--------------|----------|
| Pin                      | Wire Colour  | Function |
| Α                        | Green/Screen | 0V/GND   |
| В                        | Red          | +24V DC  |
| С                        | Green/Screen | 0V/GND   |

| Hydrophone - Souriau UTS010E6S |             |          |
|--------------------------------|-------------|----------|
| Pin                            | Wire Colour | Function |
| Α                              | Blue/Screen | GND      |
| В                              | Red         | TXDR V+  |
| С                              | White       | Sig+     |
| D                              | Orange      | Sig-     |
| Е                              | Blue/Screen | GND      |
| F                              | Blue/Screen | GND      |