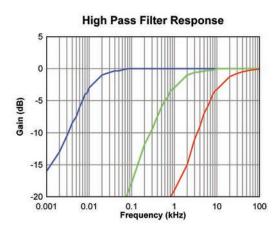

- SURFACE RECEIVER UNIT
- DIFFERENTIAL INPUT
- SINGLE ENDED OUTPUT
- GAIN/FILTER SWITCH
- HEADPHONE OUTPUT

The pre-amplifier has selectable gain options of 0, 20 and 40 dB and high-pass filter options of 10 Hz, 1 kHz and 10 kHz.

| TECHNICAL SPECIFICATION   |                                                                                                                         |
|---------------------------|-------------------------------------------------------------------------------------------------------------------------|
| Usable Frequency Range    | 5 Hz to 500 kHz                                                                                                         |
| Gain Settings             | 0, 20 and 40 dB                                                                                                         |
| High-Pass Filter Settings | 10 Hz, 1 kHz and 10 kHz                                                                                                 |
| Power Supply (Input)      | 24 Vdc Nominal (12 to 36 Vdc)<br>15 mA quiescent, 40 mA with<br>hydrophone<br>150 mA (max) signal and load<br>dependant |
| Input                     | Differential, 10kΩ Impedance                                                                                            |
| Output                    | BNC - Single Ended, 50Ω Impedance<br>3.5mm Jack - Headphones                                                            |
| Noise                     | <20nV/√Hz RTI                                                                                                           |